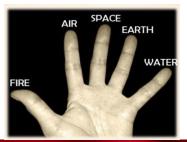

# 1. Belief in the One and Only God

**Space** 

**Ghee / Butter** 

# 2. A Just and Civilized Humanity

**Earth** 

Milk

#### 3. A Unified Indonesia

Water

Honey

**Anahata** 

### 4. Democracy led by the wisdom of the Representatives of the People

Air

**Curd** 

Manipura

#### **Fire**