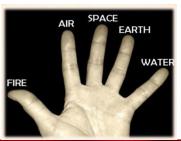

# 1. Belief in the One and Only God

**Space** 

**Ghee / Butter** 

# 2. A Just and Civilized Humanity

**Earth** 

Milk

#### 3. A Unified Indonesia

Water

Honey

**Anahata** 

### 4. Democracy led by the wisdom of the Representatives of the People

Air

**Curd** 

Manipura

#### **Fire**