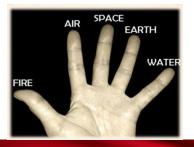

# 1. Belief in the One and Only God

**Space** 

**Ghee / Butter** 

# 2. A Just and Civilized Humanity

**Earth** 

Milk

#### 3. A Unified Indonesia

Water

Honey

**Anahata** 

### 4. Democracy led by the wisdom of the Representatives of the People

Air

**Curd** 

Manipura

#### **Fire**