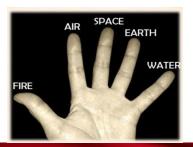

# 1. Belief in the One and Only God

**Space** 

**Ghee / Butter** 

# 2. A Just and Civilized Humanity

**Earth** 

Milk

#### 3. A Unified Indonesia

Water

Honey

**Anahata** 

### 4. Democracy led by the wisdom of the Representatives of the People

Air

**Curd** 

Manipura

#### **Fire**